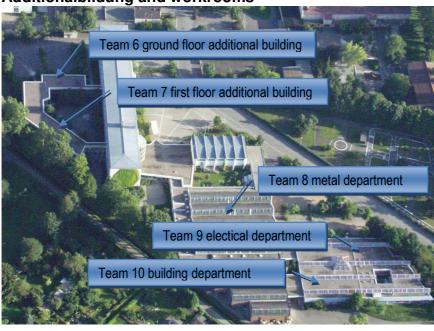

# Projekttreffen energy unites culture Weiden, 20. – 24.01.2014

Team number

Please, choose your floor/department on the picture and fill out the table on the following page.

# Additionalbildung and workrooms

Stredni prumyslova skola strojni a stavebni, Tabor **Czech Republic** 

ŠKOFJA LOKA

#### Comment

It could be easier to count all lamps in one workroom department.

Please, choose your floor/department on the picture and fill out the table on the following page.