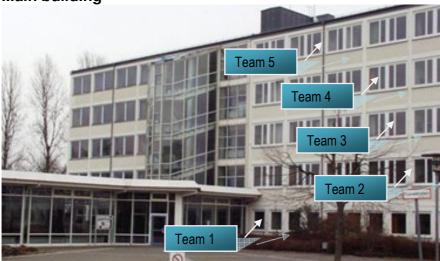

# Projekttreffen energy unites culture Weiden, 20. – 24.01.2014

Team number

Please, choose your floor/department on the picture and fill out the table on the following page.

# Main building

#### Comment

It could be easier to count all lamps in one workroom department.

Please, choose your floor/department on the picture and fill out the table on the following page.